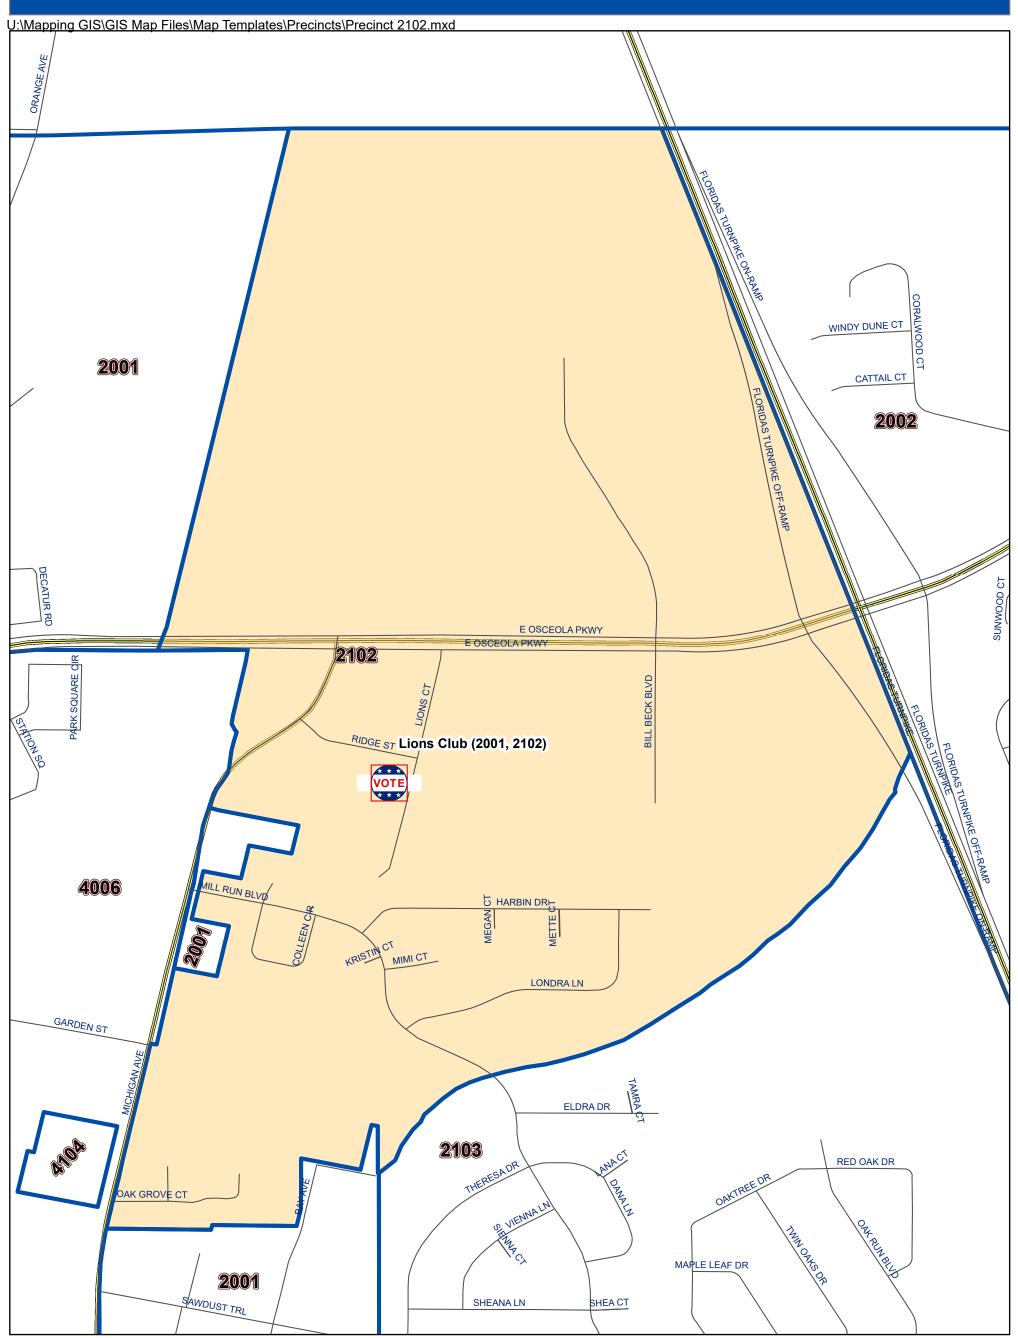

## Osceola County Voting Precinct 2102

May 2022

DISCLAIMER: Precinct boundaries may not have been modified to include the latest annexations within the cities of Kissimmee and St. Cloud. Any questions as to the precinct boundaries in these areas should be directed to the Osceola County Supervisor of Elections Office.